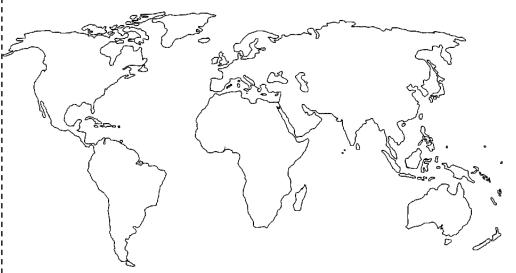

#### 23. Point out the following in World Map

MARKS: 05

- 23. Mark the following places on the given Indian outlined map.
- A). 1) Indonesia 2) Vietnam 3). Japan 4). Germany 5). Mediterranean sea OR

B). 1)Red Sea 2). Newyork 3). Italy 4). Nigeria 5). Countries Ruled by the Tsars

## WORLD MAP

I. Suresh, s.a., s.s.,

Z.P. (Boys) High School,

SRIKALAHASTI